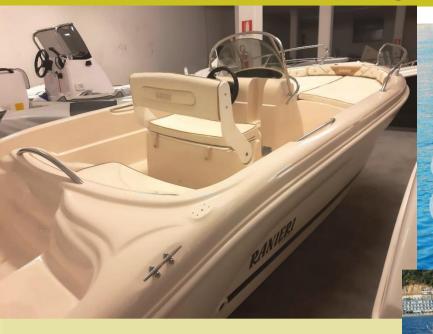

## RANIERI Shark 17 open (new)

Shipyard and model: RANIERI Shark 17

Length f.t.: 5,00 mt

Beam: 2,08

Weight (without engine): 380 kg

People max load: 6 Max power: 75 hp Design category CE: C

**Description:** Small and agile open boat with central console, one of the top models of the RANIERI shipyard. Beautiful console, equipped with plexiglass windscreen, steel handrail, instrument panel, steering wheel. Closed rear seat with cockpit side entrance, steel handle and comfortable backrest, large bow sundeck with upholstered wall for maximum comfort. Double reclining driver's seat with locker below.

## Standard accessories:

White hull, complete cushions - n. 4 mooring bollards - stainless steel ladder - stainless steel handrail series Complete trim - carbon panels - new generation wrap-around windscreen - handrail console