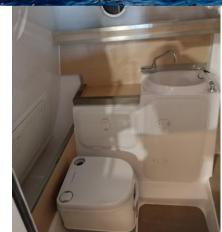

Bathroom under consolle

**Description:** Back in 1999, right from a 22 foot long hull, the 'Eden' series was born. An innovative side-drive boat, loved for both sea excursions and quiet family days out. Today, the model is renewed with a restyling that brings with it novelties both on a technical level in terms of trim and seaworthiness, and in terms of design. Enriched and enlarged, the New Eden 22 has a larger and more comfortable galley area and, at the same time, the possibility of adding a bathroom complete with sink, toilet and shower under the helm console.