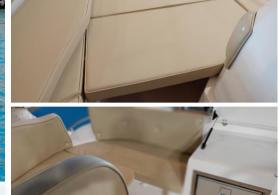

Bathroom under consolle

**Description:** Back in 1999, right from a 22 foot long hull, the 'Eden' series was born. An innovative side-drive boat, loved for both sea excursions and quiet family days out. Today, the model is renewed with a restyling that brings with it novelties both on a technical level in terms of trim and seaworthiness, and in terms of design. Enriched and enlarged, the New Eden 22 has a larger and more comfortable galley area and, at the same time, the possibility of adding a bathroom complete with sink, toilet and shower under the helm console.

**Standard accessories:** cleats - exhaust bushes - handrails (bow and stern) - upholstery - eyebolts - sink - navigation lights - rubber windshield – bathing ladder - steering wheel – sundeck bow steering system **Optionals extra:** aft sundeck extension refrigerator, electric windlass, tank, shower, cooker, table, roll bar, awning, boat cover, console cover, De Luxe cushions, cutting board + glass holder, electric toilet, chemical toilet