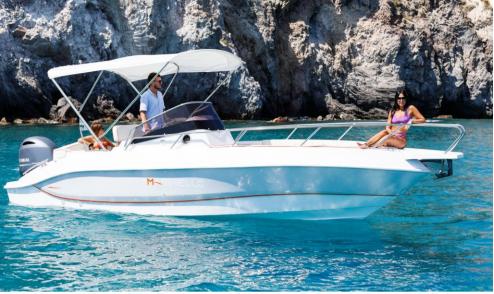

## MARINELLO NEW EDEN 22

## General characteristics:

Shipyard and model: MARINELLO – New Eden 22 Length overall: 6,90 mt - beam: 2,44 mt Max persons load: 9 Weight (without engine): 1000 kg Displacement: 850 Kg Power min 80 hp – Power max: 225 hp Category CE: C

Bathroom under consolle

**Description:** Back in 1999, right from a 22 foot long hull, the 'Eden' series was born. An innovative side-drive boat, loved for both sea excursions and quiet family days out. Today, the model is renewed with a restyling that brings with it novelties both on a technical level in terms of trim and seaworthiness, and in terms of design. Enriched and enlarged, the New Eden 22 has a larger and more comfortable galley area and, at the same time, the possibility of adding a bathroom complete with sink, toilet and shower under the helm console.