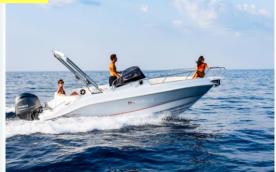

## MARINELLO NEW EDEN 22

## General characteristics:

Shipyard and model: MARINELLO – New Eden 22 Length overall: 6,90 mt - beam: 2,44 mt Max persons load: 9 Weight (without engine): 1000 kg Displacement: 850 Kg Power min 80 hp – Power max: 225 hp Category CE: C

Bathroom under consolle

**Description:** Back in 1999, right from a 22 foot long hull, the 'Eden' series was born. An innovative side-drive boat, loved for both sea excursions and quiet family days out. Today, the model is renewed with a restyling that brings with it novelties both on a technical level in terms of trim and seaworthiness, and in terms of design. Enriched and enlarged, the New Eden 22 has a larger and more comfortable galley area and, at the same time, the possibility of adding a bathroom complete with sink, toilet and shower under the helm console.