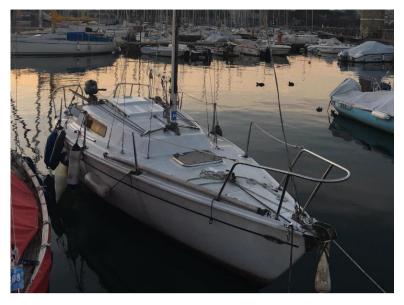

## **General Data:**

Shipyard and model: Plastivela Bucero

Length: 6,80 mt

Displacement: 1050 kg Engine: Parsun - Power: 4 Hp Year of construction: 1985

Load of people: 5 Cabin: 1 - Berths: 4

Condition:

Only fresh water - interior to fix - full sails

## **Description:**

Cabin sailboat with small retractable pantry, cabin with 4 beds and separate bathroom with chimic WC. Ideal sail for daily trips on the lake