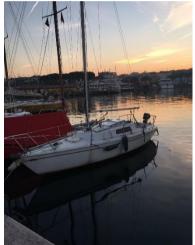

## **General Data:**

Shipyard and model: Plastivela Bucero

Length: 6,80 mt

Displacement: 1050 kg Engine: Parsun - Power: 4 Hp Year of construction: 1985

Load of people: 5 Cabin: 1 - Berths: 4

Condition:

Only fresh water - interior to fix - full sails

## **Description:**

Cabin sailboat with small retractable pantry, cabin with 4 beds and separate bathroom with chimic WC. Ideal sail for daily trips on the lake