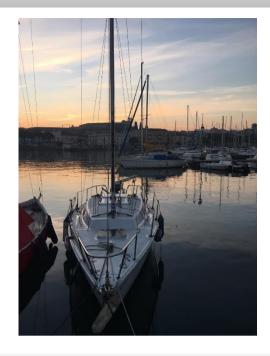

## **General Data:**

Shipyard and model: Plastivela Bucero

Length: 6,80 mt

Displacement: 1050 kg Engine: Parsun - Power: 4 Hp Year of construction: 1985

Load of people: 5 Cabin: 1 - Berths: 4

Condition:

Only fresh water - interior to fix - full sails

## **Description:**

Cabin sailboat with small retractable pantry, cabin with 4 beds and separate bathroom with chimic WC. Ideal sail for daily trips on the lake