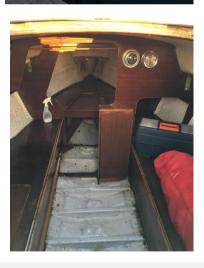

## **Description:**

Cabin sailboat with small retractable pantry, cabin with 4 beds and separate bathroom with chimic WC. Ideal sail for daily trips on the lake

## **Accessories:**

Sails trim: n. 2 mainsails - jib - spinnaker - storm jib - Jennaker

Interiors: foldaway kitchen - chemical WC

\*Possibility of berth near the historic center of known tourist resort

South Garda Lake (fee not included in the sale price)