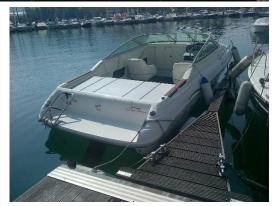

Condition: In good condition, only sweet water - refitting 2018:

dark blue hull décor band - new interior cushions

Description:

Sport motorboat by the leading American shipyard Sea ray with spacious cockpit equipped with pilot and co-pilot seat; large stern sunbed and second sunbathing area bow.

Small cabin under deck with n. 2 beds.

## **Accessories:**

cockpit cover - bow sun cushions - complete cockpit and cabin upholstery.

visible: Lake Iseo

Pollini S.r.l.

\*plus commission. The given information is purely indicative and does not constitute a contractual obligation. Images are for illustrative purpose and may differ from the original. No guarantee for typing errors and omissions.