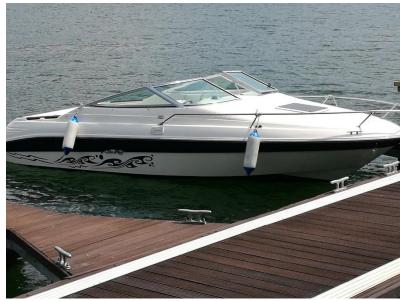

## SEA RAY 200 (1996)

General Data

Shipyard and model: Sea Ray 200

Length: 6 mt Beam: 2,20 mt

Engine: Mercruiser 4.3 – gasoline

Power: 204 Hp – Engine hours: approx. 600 h

Year of construction: 1996 Load of people: 6 - Berths: 2

Condition: In good condition, only sweet water - refitting 2018:

dark blue hull décor band - new interior cushions

Description:

Sport motorboat by the leading American shipyard Sea ray with spacious cockpit equipped with pilot and co-pilot seat; large stern sunbed and second sunbathing area bow.

Small cabin under deck with n. 2 beds.