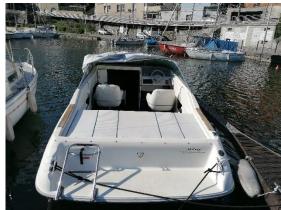

Condition: In good condition, only sweet water - refitting 2018:

dark blue hull décor band - new interior cushions

Description:

Sport motorboat by the leading American shipyard Sea ray with spacious cockpit equipped with pilot and co-pilot seat; large stern sunbed and second sunbathing area bow.

Small cabin under deck with n. 2 beds.

## **Accessories:**

cockpit cover - bow sun cushions - complete cockpit and cabin upholstery.

visible: Lake Iseo

Pollini S.r.l.

\*plus commission. The given information is purely indicative and does not constitute a contractual obligation. Images are for illustrative purpose and may differ from the original. No guarantee for typing errors and omissions.