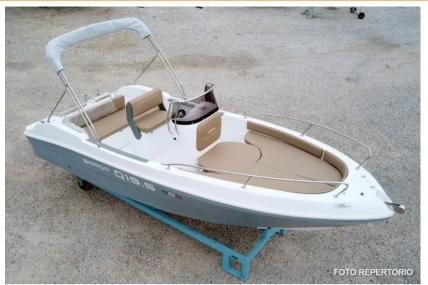

## **BARQA Q19.5 (NEW)**

**General Data:** 

Shipyard and model: BARQA Q19.5

**Length:** 5,95 mt - **Beam:** 2,38 mt

Draught: 0,25 mt
Load of people: 7
Weight (without engine): 650 kg

Max Power: 115 HP / 85kw

**CE-category:** C

**Description:** New Open model of the Italian shipyard Barqa from the large cockpit spaces with large sunbed and sunbathing extension of the bow, central console and aft seating. Thanks to the sinuous lines of the hull allows you to live your days on board in total comfort and carefree. Thanks to its planing capabilities it is perfect even with a low power engine.

## Standard accessories:

White hull color, Full set of cushions, Navigation lights, Bilge pump, Electric horn, Stainless steel handrail, Stainless steel swim ladder, Dashboard with switches, Steering wheel, Mechanical steering system, Bow sundeck extension.