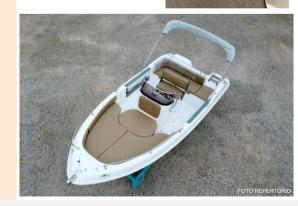

## **BARQA Q19.5 (NEW)**

**General Data:** 

Shipyard and model: BARQA Q19.5

**Length:** 5,95 mt - **Beam:** 2,38 mt

Draught: 0,25 mt
Load of people: 7
Weight (without engine): 650 kg

Max Power: 115 HP / 85kw

**CE-category:** C

**Description:** New Open model of the Italian shipyard Barqa from the large cockpit spaces with large sunbed and sunbathing extension of the bow, central console and aft seating. Thanks to the sinuous lines of the hull allows you to live your days on board in total comfort and carefree. Thanks to its planing capabilities it is perfect even with a low power engine.

## Standard accessories:

White hull color, Full set of cushions, Navigation lights, Bilge pump, Electric horn, Stainless steel handrail, Stainless steel swim ladder, Dashboard with switches, Steering wheel, Mechanical steering system, Bow sundeck extension.