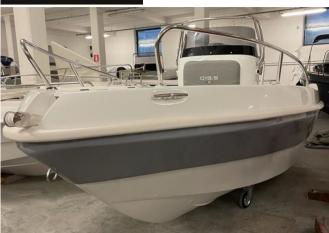

**CE-category:** C

**Description:** New Open model of the Italian shipyard Barqa from the large cockpit spaces with large sunbed and sunbathing extension of the bow, central console and aft seating. Thanks to the sinuous lines of the hull allows you to live your days on board in total comfort and carefree. Thanks to its planing capabilities it is perfect even with a low power engine.

## Standard accessories:

White hull color, Full set of cushions, Navigation lights, Bilge pump, Electric horn, Stainless steel handrail, Stainless steel swim ladder, Dashboard with switches, Steering wheel, Mechanical steering system, Bow sundeck extension.