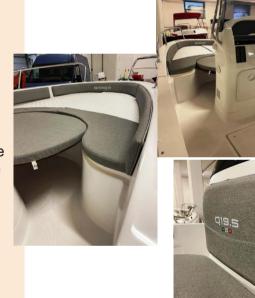

## Standard accessories:

White hull color, Full set of cushions, Navigation lights, Bilge pump, Electric horn, Stainless steel handrail, Stainless steel swim ladder, Dashboard with switches, Steering wheel, Mechanical steering system, Bow sundeck extension.

**Optionals:** Color band, Fuel system, Shower system with water tank, Sunbathing table support, Stainless steel sunshade, Camping lock, Stainless steel rollbar with front and rear sunshade, Stainless steel T-top, Console cover, Hull cover, Stern sundeck extension, Stereo system, Cockpit courtesy lights