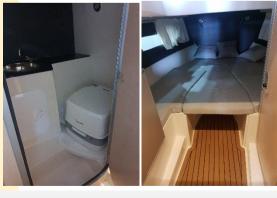

### **Description:**

New model launched 2021 by the Italian shipyard As Marine characterized by an innovative design and clever space concept on board. Side console with driving seat for maximum freedom of movement in the cockpit, stern sunbed and spacious bow sunbed. Bright cabin with double bed with porthole and as optional big side windows, separate bathroom with sink.

### Standard accessories:

INCLUDED: Hull with black band, De Luxe upholstery, plexiglass windows, battery charger, 220V socket, electric winch, refrigerator

hatch, porthole, bow sunbathing, windscreen handrail, bow roller, cleats, towing hooks, bow stainless steel handrail, table with leg, stainless steel ladder, fuel system 140 lt, electrical system complete with compass, horn, navigation lights, 360° light, bilge pump, separate WC room.