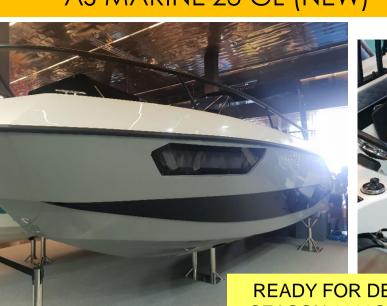

# AS MARINE 23 GL (NEW)

NAUTIL

## General Data:

Shipyard and model: AS MARINE 23 GL

Length: 6.99 mt 2.55 mt Beam: Load of people: 7 + 1 – Berths: 2 Weight (without engine): 1350 kg Max power: 250 Hp Engine: outboard 1XXL / 2XL CE-category: C Cabin: 1 – Bathroom: 1

### **Description:**

New model launched 2021 by the Italian shipyard As Marine characterized by an innovative design and clever space concept on board. Side console with driving seat for maximum freedom of movement in the cockpit, stern sunbed and spacious bow sunbed. Bright cabin with double bed with porthole and as optional big side windows, separate bathroom with sink.