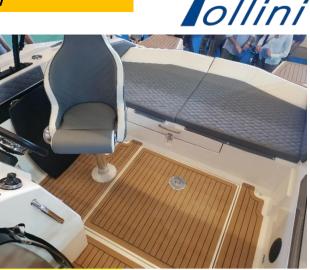

### **Description:**

New model launched 2021 by the Italian shipyard As Marine characterized by an innovative design and clever space concept on board. Side console with driving seat for maximum freedom of movement in the cockpit, stern sunbed and spacious bow sunbed. Bright cabin with double bed with porthole and as optional big side windows, separate bathroom with sink.

### Standard accessories:

INCLUDED: Hull with black band, De Luxe upholstery, plexiglass windows, battery charger, 220V socket, electric winch, refrigerator

hatch, porthole, bow sunbathing, windscreen handrail, bow roller, cleats, towing hooks, bow stainless steel handrail, table with leg, stainless steel ladder, fuel system 140 lt, electrical system complete with compass, horn, navigation lights, 360° light, bilge pump, separate WC room.