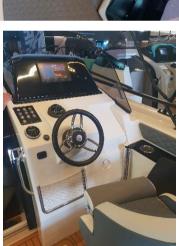

### **Description:**

New model launched 2021 by the Italian shipyard As Marine characterized by an innovative design and clever space concept on board. Side console with driving seat for maximum freedom of movement in the cockpit, stern sunbed and spacious bow sunbed. Bright cabin with double bed with porthole and as optional big side windows, separate bathroom with sink.

### Standard accessories:

INCLUDED: Hull with black band, De Luxe upholstery, plexiglass windows, battery charger, 220V socket, electric winch, refrigerator

hatch, porthole, bow sunbathing, windscreen handrail, bow roller, cleats, towing hooks, bow stainless steel handrail, table with leg, stainless steel ladder, fuel system 140 lt, electrical system complete with compass, horn, navigation lights, 360° light, bilge pump, separate WC room.