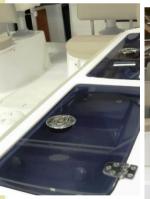

CE-category: c **Description**:

Spacious motorboat by the famous Italian shipyard Ranieri. Combines the needs of the passionate fishermen with the comfort on board to pass pleasant days out on the sea together with family or friends. Cockpit with with tanks for live fish and baits with inspection cover in semi-transparent plexiglass and large sunbed forehead. The elegant T-TOP with its large, white varnished tubular steel structure offers shelter from sun, wind and rain. Below deck there is a spacious cabin with double bed, electric toilet, refrigerator and sink, perfect for those who want to spend long weekends on board with maximum comfort.

## Standard Accessories:

White hull, Full internal and external cushions, Bow sundeck, Navigation lights, Bilge pump, Hydraulic steering system, clamps, bathing ladder, Fuel tank, Electric horn, Shower with sea connection, Refrigerator, Electric toilet, Internal and external sink, Battery charger, Electric horn, n°2 portholes, Small table, tank for live fish, Catch tank.