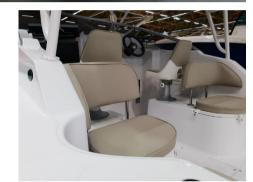

CE-category: c **Description**:

Spacious motorboat by the famous Italian shipyard Ranieri. Combines the needs of the passionate fishermen with the comfort on board to pass pleasant days out on the sea together with family or friends. Cockpit with with tanks for live fish and baits with inspection cover in semi-transparent plexiglass and large sunbed forehead. The elegant T-TOP with its large, white varnished tubular steel structure offers shelter from sun, wind and rain. Below deck there is a spacious cabin with double bed, electric toilet, refrigerator and sink, perfect for those who want to spend long weekends on board with maximum comfort.

## Standard Accessories:

White hull, Full internal and external cushions, Bow sundeck, Navigation lights, Bilge pump, Hydraulic steering system, clamps, bathing ladder, Fuel tank, Electric horn, Shower with sea connection, Refrigerator, Electric toilet, Internal and external sink, Battery charger, Electric horn, n°2 portholes, Small table, tank for live fish, Catch tank.