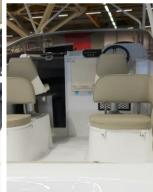

CE-category: c **Description**:

Spacious motorboat by the famous Italian shipyard Ranieri. Combines the needs of the passionate fishermen with the comfort on board to pass pleasant days out on the sea together with family or friends. Cockpit with with tanks for live fish and baits with inspection cover in semi-transparent plexiglass and large sunbed forehead. The elegant T-TOP with its large, white varnished tubular steel structure offers shelter from sun, wind and rain. Below deck there is a spacious cabin with double bed, electric toilet, refrigerator and sink, perfect for those who want to spend long weekends on board with maximum comfort.

## Standard Accessories:

White hull, Full internal and external cushions, Bow sundeck, Navigation lights, Bilge pump, Hydraulic steering system, clamps, bathing ladder, Fuel tank, Electric horn, Shower with sea connection, Refrigerator, Electric toilet, Internal and external sink, Battery charger, Electric horn, n°2 portholes, Small table, tank for live fish, Catch tank.