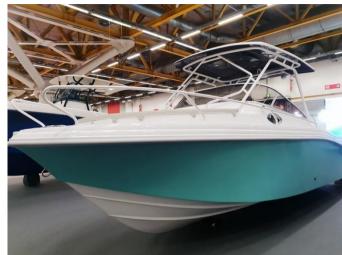

CE-category: c **Description**:

Spacious motorboat by the famous Italian shipyard Ranieri. Combines the needs of the passionate fishermen with the comfort on board to pass pleasant days out on the sea together with family or friends. Cockpit with with tanks for live fish and baits with inspection cover in semi-transparent plexiglass and large sunbed forehead. The elegant T-TOP with its large, white varnished tubular steel structure offers shelter from sun, wind and rain. Below deck there is a spacious cabin with double bed, electric toilet, refrigerator and sink, perfect for those who want to spend long weekends on board with maximum comfort.

## Standard Accessories:

White hull, Full internal and external cushions, Bow sundeck, Navigation lights, Bilge pump, Hydraulic steering system, clamps, bathing ladder, Fuel tank, Electric horn, Shower with sea connection, Refrigerator, Electric toilet, Internal and external sink, Battery charger, Electric horn, n°2 portholes, Small table, tank for live fish, Catch tank.