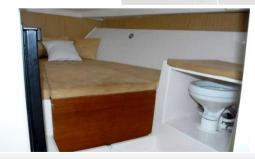

CE-category: c **Description**:

Spacious motorboat by the famous Italian shipyard Ranieri. Combines the needs of the passionate fishermen with the comfort on board to pass pleasant days out on the sea together with family or friends. Cockpit with with tanks for live fish and baits with inspection cover in semi-transparent plexiglass and large sunbed forehead. The elegant T-TOP with its large, white varnished tubular steel structure offers shelter from sun, wind and rain. Below deck there is a spacious cabin with double bed, electric toilet, refrigerator and sink, perfect for those who want to spend long weekends on board with maximum comfort.