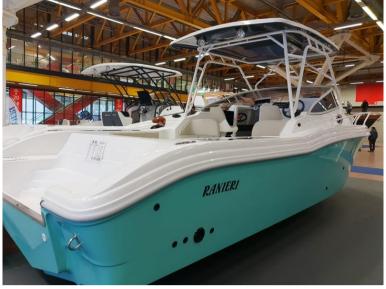

CE-category: c **Description**:

Spacious motorboat by the famous Italian shipyard Ranieri. Combines the needs of the passionate fishermen with the comfort on board to pass pleasant days out on the sea together with family or friends. Cockpit with with tanks for live fish and baits with inspection cover in semi-transparent plexiglass and large sunbed forehead. The elegant T-TOP with its large, white varnished tubular steel structure offers shelter from sun, wind and rain. Below deck there is a spacious cabin with double bed, electric toilet, refrigerator and sink, perfect for those who want to spend long weekends on board with maximum comfort.

## Standard Accessories:

White hull, Full internal and external cushions, Bow sundeck, Navigation lights, Bilge pump, Hydraulic steering system, clamps, bathing ladder, Fuel tank, Electric horn, Shower with sea connection, Refrigerator, Electric toilet, Internal and external sink, Battery charger, Electric horn, n°2 portholes, Small table, tank for live fish, Catch tank.