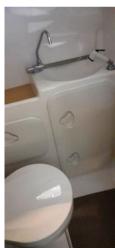

**CE-cateaory**: C **Description:** 

Spacious Marinello cabin cruiser that accommodates up to 7 people thanks to its ample space both outside and inside. Its large cockpit has a side console on the right so you have a comfortable passage to the bow; horseshoe-shaped aft berth also offers the possibility of adding a dining table and a fully equipped kitchenette to better enjoy your dining time as well. The cabin accommodates 3 people and features a separate bathroom compartment with toilet, sink and shower.

Standard accessories: Stern sundeck - full cushions - bow and stern handrails - steering wheel - fairleads - exhaust bushings single cable - windshield - hatch - eyebolt - bollards - portholes stainless steel ladder - sink - chemical toilet - way lights.