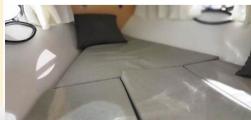

**CE-cateaory**: C **Description:** 

Spacious Marinello cabin cruiser that accommodates up to 7 people thanks to its ample space both outside and inside. Its large cockpit has a side console on the right so you have a comfortable passage to the bow; horseshoe-shaped aft berth also offers the possibility of adding a dining table and a fully equipped kitchenette to better enjoy your dining time as well. The cabin accommodates 3 people and features a separate bathroom compartment with toilet, sink and shower.

Standard accessories: Stern sundeck - full cushions - bow and stern handrails - steering wheel - fairleads - exhaust bushings single cable - windshield - hatch - eyebolt - bollards - portholes stainless steel ladder - sink - chemical toilet - way lights.