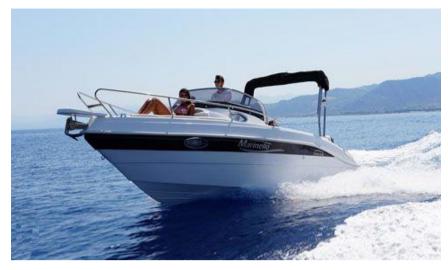

## **MARINELLO CABIN 650 (NEW)**

Shipyard and model: MARINELLO - Cabin 650 **Length overall:** 6,50 mt - **Beam**: 2,49 mt

Load of people:

Weight (without engine): 1000 kg

Max power: 150 Hp

Cabin: 1 – Berths: 2/3 - Bathroom: 1

**CE-cateaory**: C **Description:** 

Spacious Marinello cabin cruiser that accommodates up to 7 people thanks to its ample space both outside and inside. Its large cockpit has a side console on the right so you have a comfortable passage to the bow; horseshoe-shaped aft berth also offers the possibility of adding a dining table and a fully equipped kitchenette to better enjoy your dining time as well. The cabin accommodates 3 people and features a separate bathroom compartment with toilet, sink and shower.

Standard accessories: Stern sundeck - full cushions - bow and stern handrails - steering wheel - fairleads - exhaust bushings single cable - windshield - hatch - eyebolt - bollards - portholes stainless steel ladder - sink - chemical toilet - way lights.