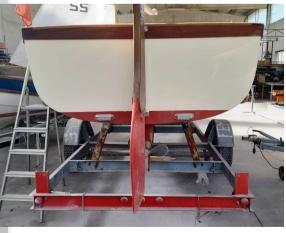

**Condition:** 

Restored to new, repainted, engine overhauled

**Desciption:** 

Traditional Gozzo completely restored with large bow sundeck perfect for family sightseeing and suitable for

fishing.

Lombardini engine with propeller shaft overhauled.