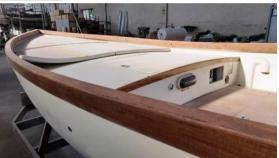

**Condition:** 

Restored to new, repainted, engine overhauled

**Desciption:** 

Traditional Gozzo completely restored with large bow sundeck perfect for family sightseeing and suitable for

fishing.

Lombardini engine with propeller shaft overhauled.