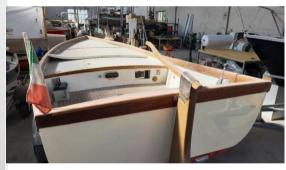

**Condition:** 

Restored to new, repainted, engine overhauled

**Desciption:** 

Traditional Gozzo completely restored with large bow sundeck perfect for family sightseeing and suitable for

fishing.

Lombardini engine with propeller shaft overhauled.