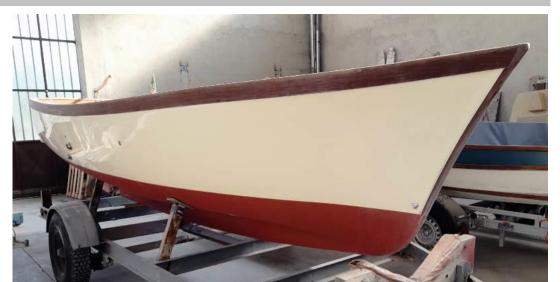

## Gozzo

**General Data** 

Length: 7 mt Beam: mt

Engine: Lombardini LDW 903 M – Diesel – propeller shaft

Power: 25 Hp

Year of engine: 1989 - overhauled

Year of construction: 1989

Load of people: 7

**Condition:** 

Restored to new, repainted, engine overhauled

**Desciption:** 

Traditional Gozzo completely restored with large bow sundeck perfect for family sightseeing and suitable for

fishing.

Lombardini engine with propeller shaft overhauled.