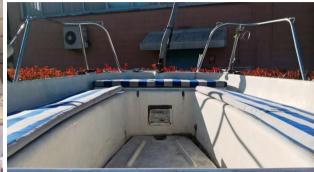

### **Description:**

Sailboat presented at the Genoa Boat Show in 1972 with generous cockpit dimensions. The cabin, 1.60 m high, consists of 4 berths, galley and center table. In the bow the sail cove also holds a toilet and a locker for oilskins. Due to its tonnage it is stable and comfortable.

## Accessories:

Full inner and outer cushions, Mainsail, Jib, mainsail cover.