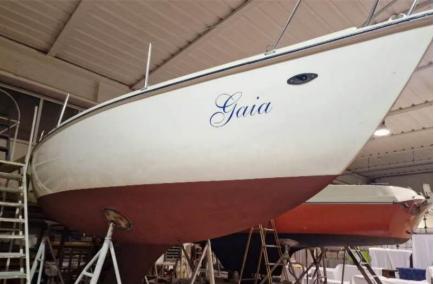

# CLASSIS BOXER 24 (1994)

### **General Data**

Shipyard and model: Classis - Boxer 24 Length: 7,22 mt - Beam: 2,50 mt Draught: 1,50 mt - Displacement: 1700 kg Load of people: 6 Year of construction: 1994 Sails: Randa e fiocco - Veiling: 34 mq Cabin: 1 – Berths: 4 Bathroom: 1 Condition: Complete with mainsail, mainsail cover, jib, Inside and

### **Description:**

Sailboat presented at the Genoa Boat Show in 1972 with generous cockpit dimensions. The cabin, 1.60 m high, consists of 4 berths, galley and center table. In the bow the sail cove also holds a toilet and a locker for oilskins. Due to its tonnage it is stable and comfortable.