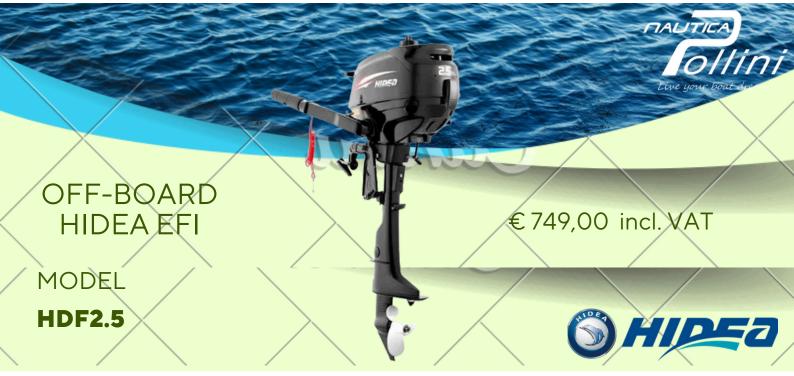

The Hidea HDF2.5 is the smallest engine in the Hidea four stroke range. The HDF2.5 utilizes a single cylinder, water cooled power unit that is extremely compact in its design.

The HDF2.5 is portable and powerful. Plus, with features such as the forward neutral shift and the 360 degree pivot steering, maneuvering out on the water has never been easier. In addition, the convenient carrying handle adds to the engine's portability. With these features, it's no wonder Hidea engines are ahead of the competition when it comes to this class.

The HDF2.5 is the perfect outboard for a small canoe, dingy, or sailboat. This compact outboard has the largest displacement block in its class, as powerful as most 3.5hp outboards, giving you the utmost power in a small package.

## • Hidea HDF2.5 features

- Truly six layers of paint, good corrosion resistance
- Using the US brand PPG paint, more beautiful exterior
- Water cooled and thermostatically controlled cooling system for consistent engine temperature
- Digital TCI ignition system for easier starting, quicker throttle response and smoother trolling
- Forward-neutral shifting with 360° steering
- Easy to check oil level gauge indicator located on the engine's side
- Light and compact
- Convenient carrying handle
- CE approved
- Suitable for
- <u>Fishing</u>
- <u>Watersport</u>
- <u>Recreation</u>