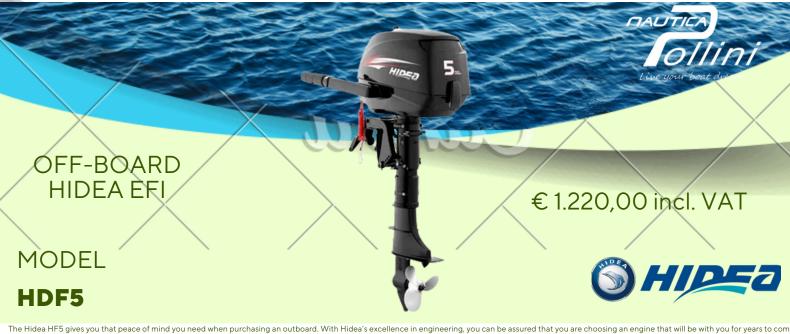

The Hidea HF5 gives you that peace of mind you need when purchasing an outboard. With Hidea's excellence in engineering, you can be assured that you are choosing an engine that will be with you for years to com The HDF5 features a new side mounted shift lever with reduced emissions and exceptional fuel economy, this little 5hp 4-stroke is cleaner burning while also keeping your cost at the gas pump down. Also featured or the 5hp Hidea outboard is an integrated fuel tank for true grab-and-go portability. External tank connection is standard which makes adding an external fuel tank and line quick and easy.

## Suitable for

- <u>Fishing</u>
- Watersport
- Recreation

| Max. power               | 3.6 KW (4.90<br>CV) | Weight                | 24kg                           |
|--------------------------|---------------------|-----------------------|--------------------------------|
| Max. RPM                 | 4500-5500 mm        | Gear Shifting         | Forward - Neutral -<br>Reverse |
| Motortype                | 4-takt              | Ignition              | тсі                            |
| Cylinder                 | 1                   | Cooling               | Water                          |
| Engine capacity          | 112 CC              | Starting<br>Procedure | Manual                         |
| Bore x Stroke            | 59x 41 mm           | Operation             | Rear operation                 |
| Fuel Tank Capacity 1.1 L |                     |                       |                                |