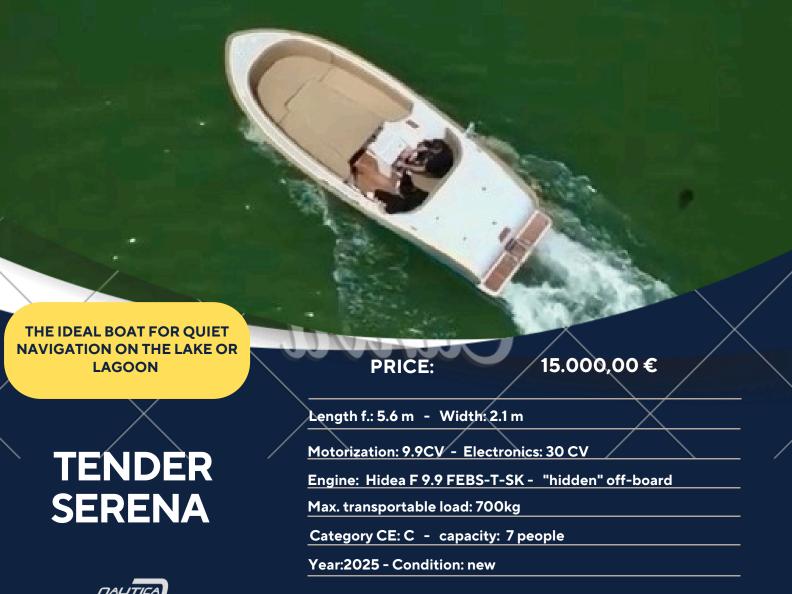

## DESCRIPTION:

The Tender Serena is a new boat that combines the elegance of the Italian nautical tradition with modern and sustainable solutions. Designed to offer an environmentally friendly sailing experience, it is equipped with a hybrid engine that guarantees low consumption and quiet propulsion, ideal for quiet navigation on lakes, rivers, lagoons and especially low environmental impact.

A distinctive element of the Tender Serena is the position of the engine, hidden under the stern sundeck. This not only optimizes the space on board, but also helps to reduce noise and vibrations, improving comfort during

At the bow, the boat offers a large sundeck, perfect to relax and enjoy the view in total tranquility. The outdoor spaces are designed to maximize guests' comfort, while the interior, while maintaining the sobriety typical of the gozzo, offers modern features to meet the needs of contemporary yachtsmen.

## • PACKAGE WITH ENGINE:

- Motor installed Hidea, furi board "hidden" under the aft compartment
- Thermal engine of 9.9 CV: Suitable for low speed navigation and to recharge the batteries during navigation.
- 30 HP electric motor: It offers high performance and reduces the environmental impact during navigation.