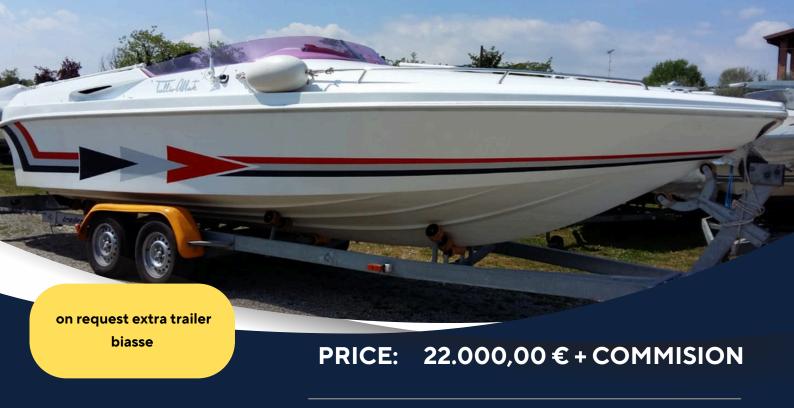

## TULLIO ABBATE 25 ELITE

Length f.t: 7.48 m - Width: 2.34 m

**Draft: 0.45 m** 

Motorization: Mercury 7.4 - mercruiser 4-stroke

Max power: 280CV

Capacity: 6 people

Category CE: C

**Year: 1988** 

## **Description:**

The Tullio Abbate Elite 25 is an elegant "day cruiser" open of about 7.5 m with gliding hull in fiberglass and "V deep" hull. Equipped with a two-berth cabin, it is the perfect compromise between on-board comfort and sporting performance.

Designed for a sporty navigation with performance hull even in rough seas, it offers comfort for daily trips, weekends and crews of up to 6 people.

The Tullio Abbate Elite 25 is a sporty and refined boat, ideal for those looking for high performance, distinctive design and versatile navigation, accompanied by a minimum of comfort in short or daily cruising, we recommend its use mainly in fresh water.