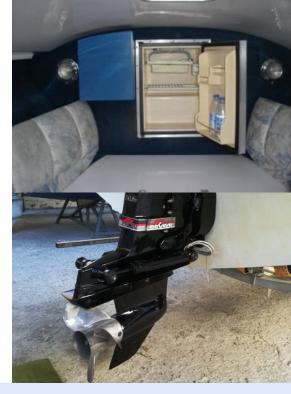

## **Equipment:**

Accessories: steel propeller 3 blades + helix aluminum supply, air conditioning (hot/cold), cover, sun awning, night lighting cabin, underwater lights, TV connection, on-board equipment, refrigerator, revised engine and new bell.